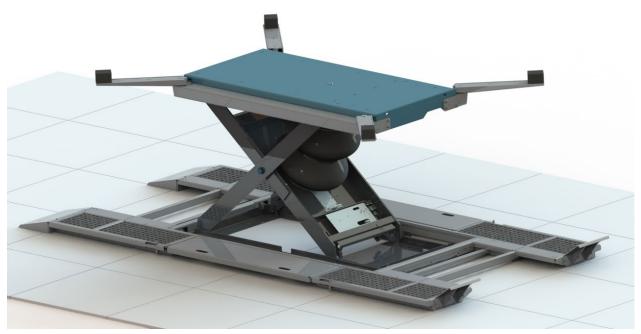

### **PHOTOS**

Herkules AirgoMatic Pro 3513 DUO-11 - lifting on wheels or on chassis; Installation onground

Herkules AirgoMatic Pro 3513-14 - lifting on wheels; Installation in-ground in concrete or grid