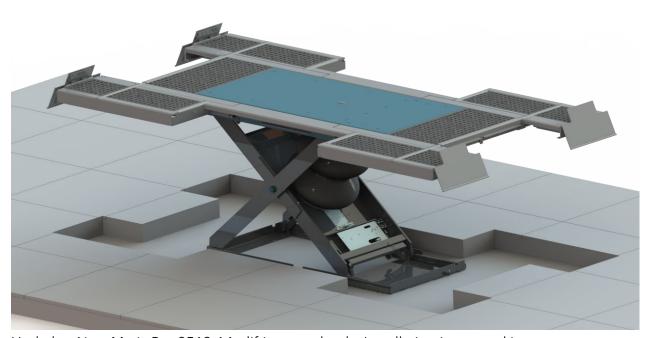

### **PHOTOS**

Herkules AirgoMatic Pro 3513 DUO-11 - lifting on wheels or on chassis; Installation onground

Herkules AirgoMatic Pro 3513-14 - lifting on wheels; Installation in-ground in concrete or grid