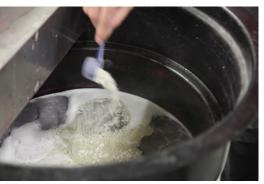

#### Efficient cleaning of the waste water

Automatic agitation of the dirt water with pulsating air or a mixer ensures perfect flocculation in a matter of minutes. When using a filter and letting the residues dry, the dry waste residues are usually considered as non-hazardous waste. Check with your local environmental authority. Depending on the amount of powder, the state of the filters, the level of contamination, etc. the total time for flocculation is about 10 min.

- Efficient cleaning of the waste water
- Easy to mix and use
- Easy to remove dry waste residues
- Time saving due to rapid procedure

Flocculation time: Stir 3 min. Rest 1 min. Stir 1 min.

Flocculation powder mixture: 5 scoops in 35 L / 10 US gal.