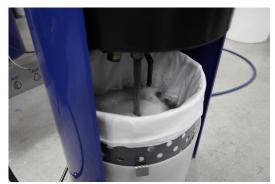

#### Efficient cleaning of the waste water

Automatic agitation of the dirt water with pulsating air or a mixer ensures perfect flocculation in a matter of minutes. When using a filter and letting the residues dry, the dry waste residues are usually considered as non-hazardous waste. Check with your local environmental authority. Depending on the amount of powder, the state of the filters, the level of contamination, etc. the total time for flocculation is about 10 min.

With a proper gun cleaner, the main cleaning is done with re-circulating Drester AquaSolve by Hedson and only a very minor amount of fresh solvent is spent per gun. The Drester AquaSolve by Hedson can be coagulated and filtered, thereby saving the user from expensive waste collection. After cleaning with solvents, clean rinse with water.