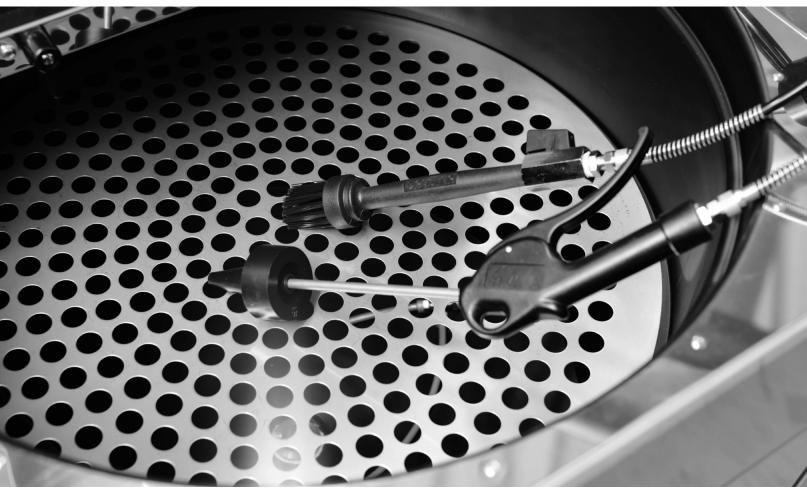

#### Efficient cleaning of the waste water

Automatic agitation of the dirt water with pulsating air or a mixer ensures perfect flocculation in a matter of minutes. When using a filter and letting the residues dry, the dry waste residues are usually considered as non-hazardous waste. Check with your local environmental authority. Depending on the amount of powder, the state of the filters, the level of contamination, etc. the total time for flocculation is about 10 min.

- Efficient cleaning of the waste water
- Easy to mix and use
- Easy to remove dry waste residues
- Time saving due to rapid procedure

Flocculation time: Stir 3 min. Rest 1 min. Stir 1 min.

Flocculation powder mixture: 5 scoops in 35 L / 10 US gal.