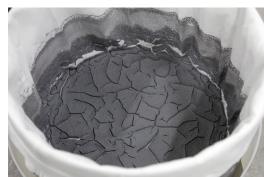

#### Efficient cleaning of the waste water

Automatic agitation of the dirt water with pulsating air or a mixer ensures perfect flocculation in a matter of minutes. When using a filter and letting the residues dry, the dry waste residues are usually considered as non-hazardous waste. Check with your local environmental authority. Depending on the amount of powder, the state of the filters, the level of contamination, etc. the total time for flocculation is about 10 min.

With a proper gun cleaner, the main cleaning is done with re-circulating Drester AquaSolve by Hedson and only a very minor amount of fresh solvent is spent per gun. The Drester AquaSolve by Hedson can be coagulated and filtered, thereby saving the user from expensive waste collection. After cleaning with solvents, clean rinse with water.