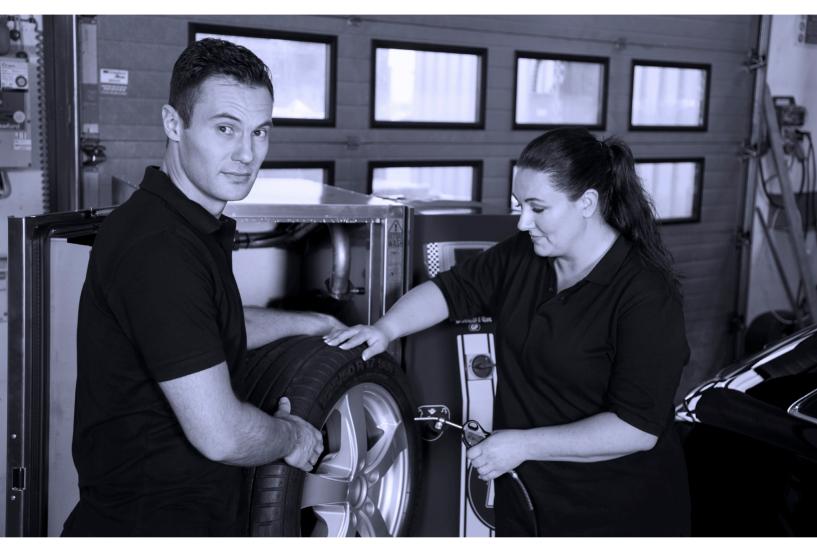

With the innovative and pioneering Drester Quick Lift by Hedson (patent pending), together with the door loading system of the Drester Grand Prix by Hedson wheel washers, Hedson takes a major leap forward in ergonomic wheel handling. The Quick Lift loads a heavy wheel in less than 3 seconds, and it can easily be adapted to below models from Drester Grand Prix serie.