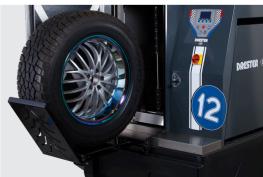

#### **DRESTER GP 12 SILVERSTONE BY HEDSON**

#### Premium wheel washer with outstanding cleaning performance

The GP 12 has a patented dynamic flush pipe for fast and efficient cleaning, especially good for cleaning high polished alloy rims, big tyres (SUV, transporters), and more sophisticated rims.