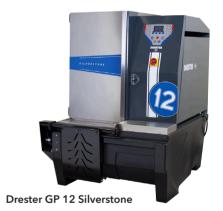

#### **DRESTER GP 12 SILVERSTONE BY HEDSON**

#### Premium wheel washer with outstanding cleaning performance

The GP 12 has a patented dynamic flush pipe for fast and efficient cleaning, especially good for cleaning high polished alloy rims, big tyres (SUV, transporters), and more sophisticated rims.