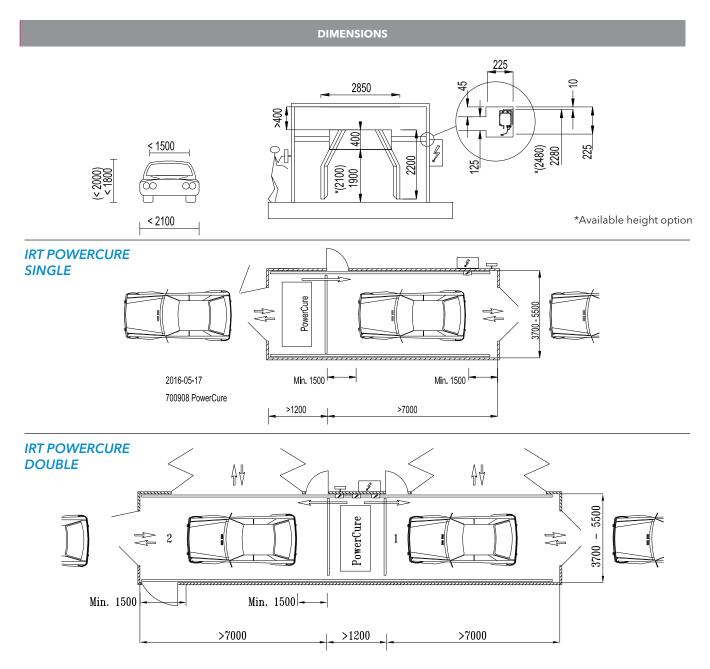

| TECHNICAL DATA        |                                                                         |                      |
|-----------------------|-------------------------------------------------------------------------|----------------------|
| Installed power       | 54 kW / 63 A (20 lamps à 3 kW less 6<br>kW supply voltage compensation) |                      |
| Voltage               | 400 V, 3 Ph ~/PE                                                        |                      |
| Frequency             | 50-60 Hz                                                                |                      |
| CURING TIMES          |                                                                         |                      |
| Medium-sized vehicles |                                                                         |                      |
|                       | Base coat (approx.)                                                     | Clear coat (approx.) |
| Bonnet                | 4 min                                                                   | 7 min                |
| Door                  | 3 min                                                                   | 5 min                |
|                       |                                                                         |                      |