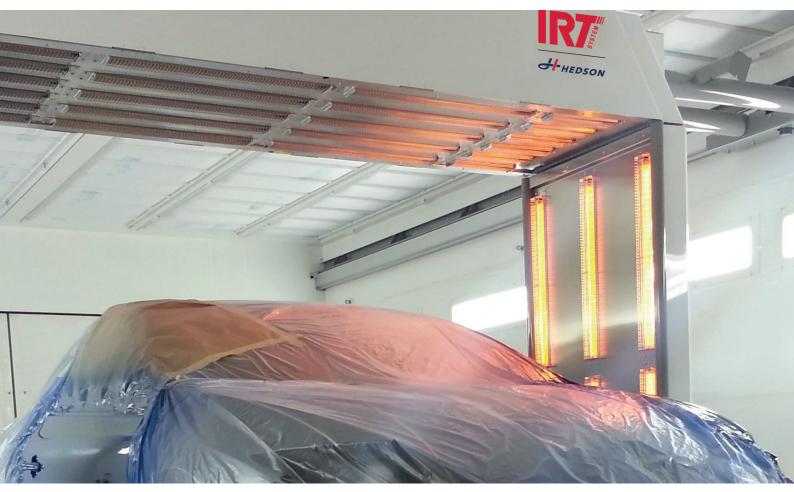

## Controlled infrared arch configuration that saves energy, time and space

PowerCure cures completely from inside out. The car can be processed further immediately with improved throughput as a result. The front and backs are reached with angled wings. PowerCure detects the starting position and saves energy by only activating the necessary IR lamps.

- Save space and improve throughput, ready to move forward in minutes
- Hassle free operation with more than 20,000 operating hours per lamp
- All standard zones pre-programmed
- No pre-heating of emitters necessary
- Integrated laser sensors for exact positioning
- Integrated ventilation systems