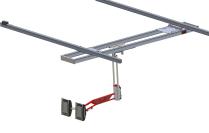

## IRT RAIL SYSTEMS BY HEDSON

Reaching and maintaining the highest quality curing results has never been easier. With an IRT Rail System by Hedson, quickly manoeuvre the heater into the perfect curing position, reaching all parts of the vehicle.

## SAFETY

As the electric power supply is integrated in the rails, there are no loose cables dragging along the floor disrupting work and raking up dust or risking personnel tripping on cables, making it a safer working environment

**CUSTOMIZATION** 

Can be customized to suit all workshops for a optimized workflow and personalized needs. Reach and quickly manoeuvre the heater into the perfect curing position, reaching all parts of the vehicle

**EFFICIENCY** 

Reach and quickly manoeuvre the heater into the perfect curing position, reaching all parts of the vehicle, ensuring less risk for unintentional damage to the car. Excellent fit in tight areas between cars