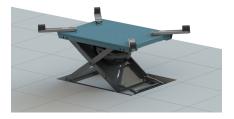

## Herkules HM 1200-04 - in-ground

The Herkules HM 1200-04 is suitable for installation in concred or grids. The lift is equipped with swivel arms which easily reach the vehicles' original lifting points. The radius of the swivel arms also allows for a safe fixing of wide vehicles.

## HIGH CAPACITY AND SPACE SAVING

The lifting and lowering of the working height is done safely and smoothly with a Herkules HM 1200 and increases the access to damaged areas and the ergonomic work process with loading capacity up to 2,8 tons.

This lift is available for in-ground installation in concrete or grids.

## **TECHNICAL SPECIFICATION**

Artikel No. HM1200-04

Lifting capacity 2,8 t

Lifting height 825 mm

Overdrive height 46 mm

Pit depth 115 mm