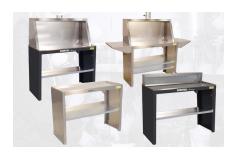

- Smart storage which gives efficient work flow
- Basic model with one shelf underneath fits every work shop
- Available in powder coated or stainless finish

#### **SPACE SAVING**

Smart and space saving storage which gives efficient work flow. The basic model has one shelf underneath and this solution fits every work shop. (Standard/start model, powder coated, without side self, hood and airvent.)

#### **ADAPTABLE**

The mixing table is adapted in colour and shape for a smart and homogenous look in the mixing room. Choose what shape is needed and customize the mixing room