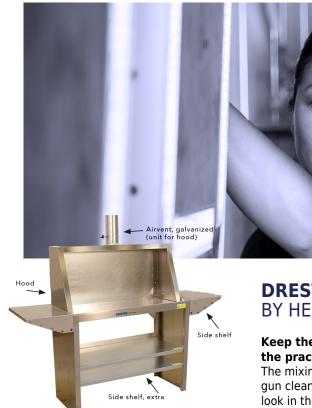

# **DRESTER MIXING TABLE**BY HEDSON

## Keep the mixing room structured for a more efficient workflow with the practical mixing table from Drester by Hedson

The mixing tables are adapted in colour and shape to the Drester by Hedson gun cleaner and Waste Management product range for a smart homogeneous look in the mixing room.

#### **OPTIONS**

Airvent (Ø125 mm) Part.no. 11660

Magnetic gun holder Part.no. 15650

Flange Part.no. 10187

Airvent kit Part.no. 13440

Hood Part.no. 17360

Airvent (unit for 17360) Part.no. 14040

Slot extraction (for 14010) Part.no. 13970

Airvent (Ø100 mm) Part.no. 14010

Shelf, extra Part.no. 13930

Side shelf Part.no. 14030