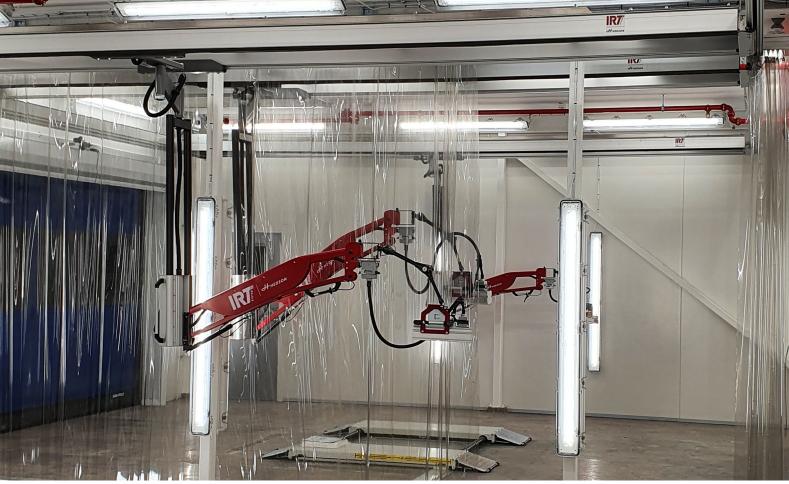

# **IRT TYPE SINGLEHEATER PRECISE**

Alternatives for automotive offline hospital projects

Spot repair stations equipped with rail dryer IRT Type SingleHeater Precise

IRT Precise SIngleHeater version in cross rail

### PRECISE RANGE OF DRYERS FOR OFFLINE REPAIRS

Our Precise solutions are configured in many different ways, in rail systems and on mobiles, with pyrometer control and flexible arm for exact positioning.

Allows for curing of narrow areas near headlights and windows without risk of damage or need for disassembly. Reduces cycle time in the automotive hospital with a wide variety of applications.

Perfect when space is restricted and larger cassettes cannot be used, for interior touchups etc. The SingleHeater Precise model can easily be placed parallell to the surface to give correct pyrometer readings and reliable curing results.