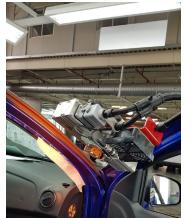

# **IRT TYPE SINGLEHEATER PRECISE**

Alternatives for automotive offline hospital projects

Spot repair stations equipped with rail dryer IRT Type SingleHeater Precise

IRT Precise SIngleHeater version in cross rail

Allows for curing of narrow areas near headlights and windows without risk of damage or need for disassembly. Reduces cycle time in the automotive hospital with a wide variety of applications.

Perfect when space is restricted and larger cassettes cannot be used, for interior touchups etc. The SingleHeater Precise model can easily be placed parallell to the surface to give correct pyrometer readings and reliable curing results.