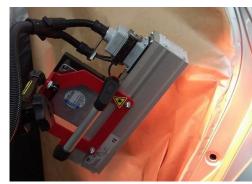

#### OPTIONAL ADVANCED AUTOMATIC DISTANCE AND TEMPERATURE CONTROL.

With temperature measurement (pyrometer), laser circle and digital distance sensor. The laser circle shows where the temperature measurement takes place on the curing area. The ultrasound sensor signals when the distance is correct. The surface temperature is continuously measured, while the microprocessor regulates the effective output in a split second for optimal curing results.