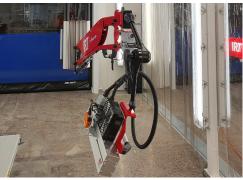

Allows for curing of narrow areas near headlights and windows without risk of damage or need for disassembly. Reduces cycle time in the automotive hospital with a wide variety of applications.

Perfect when space is restricted and larger cassettes cannot be used, for interior touchups etc. The SingleHeater Precise model can easily be placed parallell to the surface to give correct pyrometer readings and reliable curing results.

#### OPTIONAL ADVANCED AUTOMATIC DISTANCE AND TEMPERATURE CONTROL.

With temperature measurement (pyrometer), laser circle and digital distance sensor. The laser circle shows where the temperature measurement takes place on the curing area. The ultrasound sensor signals when the distance is correct. The surface temperature is continuously measured, while the microprocessor regulates the effective output in a split second for optimal curing results.