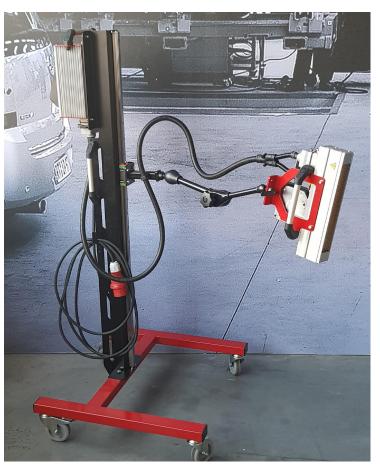

Allows for curing of narrow areas near headlights and windows without risk of damage or need for disassembly. Reduces cycle time in the automotive hospital with a wide variety of applications.

Perfect when space is restricted and larger cassettes cannot be used, for interior touchups etc. The SingleHeater Precise model can easily be placed parallell to the surface to give correct pyrometer readings and reliable curing results.

#### OPTIONAL ADVANCED AUTOMATIC DISTANCE AND TEMPERATURE CONTROL.

With temperature measurement (pyrometer), laser circle and digital distance sensor. The laser circle shows where the temperature measurement takes place on the curing area. The ultrasound sensor signals when the distance is correct. The surface temperature is continuously measured, while the microprocessor regulates the effective output in a split second for optimal curing results.