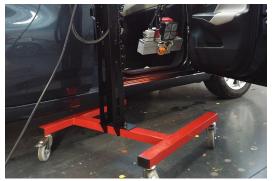

Cure narrow areas with a mobile solution

**Optional pyrometer curing** 

Allows for curing of narrow areas near headlights and windows without risk of damage or need for disassembly. Reduces cycle time in the automotive hospital with a wide variety of applications.

Perfect when space is restricted and larger cassettes cannot be used, for interior touchups etc. The SingleHeater Precise model can easily be placed parallell to the surface to give correct pyrometer readings and reliable curing results.