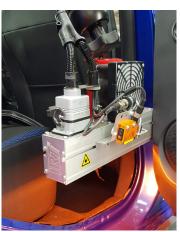

Allows for curing of narrow areas near headlights and windows without risk of damage or need for disassembly. Reduces cycle time in the automotive hospital with a wide variety of applications.

Perfect when space is restricted and larger cassettes cannot be used, for interior touchups etc. The SingleHeater Precise model can easily be placed parallell to the surface to give correct pyrometer readings and reliable curing results.

#### OPTIONAL ADVANCED AUTOMATIC DISTANCE AND TEMPERATURE CONTROL.

With temperature measurement (pyrometer), laser circle and digital distance sensor. The laser circle shows where the temperature measurement takes place on the curing area. The ultrasound sensor signals when the distance is correct. The surface temperature is continuously measured, while the microprocessor regulates the effective output in a split second for optimal curing results.