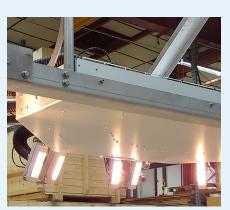

### IRT SINGLEHEATERS

#### FLEXIBLE INFRARED SINGLEHEATERS - OUR MODULAR SYSTEM.

SingleHeaters fit into many applications: from drying paint on vehicles, to melting ice and snow on a railway bridge in Sweden.

- Select output manually between 0-100%
- Select output automatically with non-contact pyrometer
- Sizes from 117-1124 mm
- Internal or external fan
- Elliptic or parabolic gold-coated reflector
- Lamp cover in glass or mesh
- Single heater lamp is available in 0,2-4 kW
- Ready to install and connect to 230, 400 or 480 V