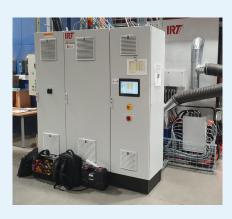

# **INFRARED BOOSTER > POWDER COATING SPECIALIST**

- **OBJECTIVE?**
- » Powder coating specialist
- » Overhead conveyor
- » Improve client cycle time
- HOW?
- » IRT Booster
- » Sensors for size detection
- » 22 individual power zones
- WHY INFRARED?
- Increased line speed
- » Reduced oven temperature
- » Reduced oven contamination