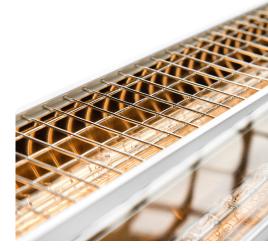

#### FLEXIBLE INFRARED SINGLEHEATERS - OUR MODULAR SYSTEM.

SingleHeaters fit into many applications: from drying paint on vehicles, to melting ice and snow on a railway bridge in Sweden.

- Select output manually between 0-100%
- Select output automatically with non-contact pyrometer
- Sizes from 117-1124 mm
- Internal or external fan
- Elliptic or parabolic gold-coated reflector
- Lamp cover in glass or mesh
- Single heater lamp is available in 0,2-4 kW
- Ready to install and connect to 230, 400 or 480 V