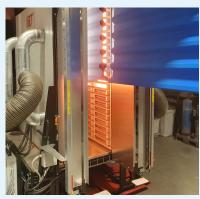

### **IRT BOOSTERS**

#### THE IRT BOOSTER SAVES ENERGY.

Activates when goods enter. Shuts down when goods exit. Use zones to activate based on goods parameters. No preheating - power 0% -100% in less than a second.

- Increased line speed
- The line can be used to paint thicker goods
- Powder coating process? the convection oven gets less dirty
- The temperature of the convection oven can be lowered

# **INFRARED BOOSTER > POWDER COATING SPECIALIST**

- **OBJECTIVE?**
- » Powder coating specialist
- » Overhead conveyor
- » Improve client cycle time
- HOW?
- » IRT Booster
- » Sensors for size detection
- » 22 individual power zones
- WHY INFRARED?
- Increased line speed
- » Reduced oven temperature
- » Reduced oven contamination