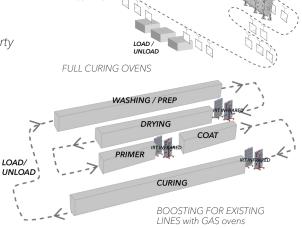

### **IRT BOOSTERS**

#### THE IRT BOOSTER SAVES ENERGY.

Activates when goods enter. Shuts down when goods exit. Use zones to activate based on goods parameters. No preheating - power 0% -100% in less than a second.

- Increased line speed
- The line can be used to paint thicker goods
- Powder coating process? the convection oven gets less dirty
- The temperature of the convection oven can be lowered

# **INFRARED BOOSTER > POWDER COATING SPECIALIST**

- **OBJECTIVE?**
- » Powder coating specialist
- » Overhead conveyor
- » Improve client cycle time
- HOW?
- » IRT Booster
- » Sensors for size detection
- » 22 individual power zones
- WHY INFRARED?
- Increased line speed
- » Reduced oven temperature
- » Reduced oven contamination