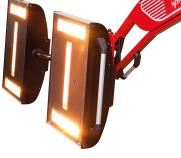

# **ADVANCED TECHNOLOGY**

Computerized curing process, 12 pre-set and 3 custom programs. The pyrometer ensures exact temperature control and the laser circle indicates where temperature measuring takes place - all to optimize the job result