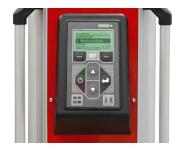

# **ADVANCED TECHNOLOGY**

Computerized curing process, 12 pre-set and 3 custom programs. The pyrometer ensures exact temperature control and the laser circle indicates where temperature measuring takes place - all to optimize the job result