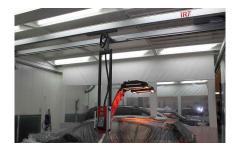

#### IRT Rail Systems - Infrared Dryers 3-20 PcD

These dryers are suspended in permanently installed rails and is easy gliding and self-balancing, both laterally and vertically in all directions. As the electric power supply is integrated in the rails, there are no loose cables dragging along the floor disrupting work and raking up dust.

# **EFFICIENCY**

hese dryers are suspended in permanently installed rails and are easy gliding and selfbalancing, both laterally and vertically in all directions. As the electric power supply is integrated in the rails, there are no loose cables dragging along the floor disrupting work and raking up dust