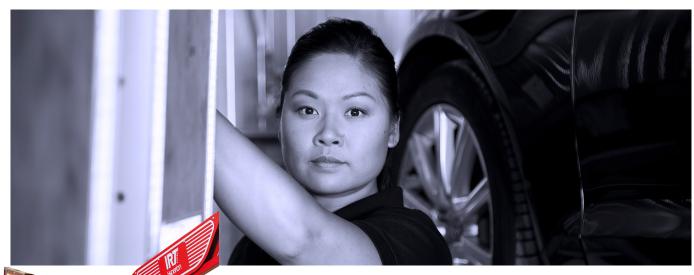

#### IRT Rail Systems - Infrared Dryers 3-20 PcD

These dryers are suspended in permanently installed rails and is easy gliding and self-balancing, both laterally and vertically in all directions. As the electric power supply is integrated in the rails, there are no loose cables dragging along the floor disrupting work and raking up dust.

# **EFFICIENCY**

hese dryers are suspended in permanently installed rails and are easy gliding and selfbalancing, both laterally and vertically in all directions. As the electric power supply is integrated in the rails, there are no loose cables dragging along the floor disrupting work and raking up dust