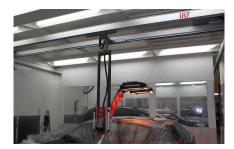

## IRT RAIL SYSTEMS BY HEDSON

Reaching and maintaining the highest quality curing results has never been easier. With an IRT Rail System by Hedson, quickly manoeuvre the heater into the perfect curing position, reaching all parts of the vehicle.

**CUSTOMIZATION** 

Can be customized to suit all workshops for a optimized workflow and personalized needs. Reach and quickly manoeuvre the heater into the perfect curing position, reaching all parts of the vehicle

**EFFICIENCY** 

Reach and quickly manoeuvre the heater into the perfect curing position, reaching all parts of the vehicle, ensuring less risk for unintentional damage to the car. Excellent fit in tight areas between cars