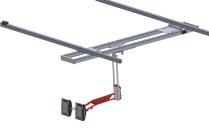

## IRT RAIL SYSTEMS BY HEDSON

Reaching and maintaining the highest quality curing results has never been easier. With an IRT Rail System by Hedson, quickly manoeuvre the heater into the perfect curing position, reaching all parts of the vehicle.

**CUSTOMIZATION** 

Can be customized to suit all workshops for a optimized workflow and personalized needs. Reach and quickly manoeuvre the heater into the perfect curing position, reaching all parts of the vehicle

**EFFICIENCY** 

Reach and quickly manoeuvre the heater into the perfect curing position, reaching all parts of the vehicle, ensuring less risk for unintentional damage to the car. Excellent fit in tight areas between cars