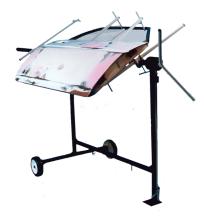

# HERKULES OTHER WORKSHOP EQUIPMENT BY HEDSON

# Other workshop equipment - Lacky Tender, Lacky Table, Step-bench, Paint stand and Lacky Bumper

Increase the productivity by organizing the workshop for a safer and more efficient work process. Herkules by Hedson offers equipment that facilitates and improves the efficiency in the workshop. Save time and effort, keep the workshop clean and tidy, making the working environment pleasant and the job results superior



# **SAFE AND EASY**

Padded shelves and easy to rank makes the accessories safe and easy to use



#### **FLEXIBLE**

All parts can be fixed safely and the Lacky Tender is easy to move around in the workshop



### ROBUST

Robust accessories that are all easy to handle with a wide range of adjustments



#### **TECHNICAL SPECIFICATION -**

### **HERKULES LACKY TENDER**

Herkules Lacky Tender Part.no. 300-297

Length 900 mm

Width 680 mm

Height 2020 mm

Weight 45 kg

### **HERKULES LACKY TABLE**

Herkules Lacky Table - version 1 Part.no. LT-05

Herkules Lacky Table - version 2 Part.no. LT-06

Depth 650 mm

Width - version 1 1200 mm

Width - version 2 1800 mm

Overall height 1395 mm

### **HERKULES STEP-BENCH**

Herkules Step-Bench Part.no. 300-257

Loading capacity 120 kg

Weight 5,0 / 6,5 kg

Dimensions 1000x330x325 mm /1190x330x600 mm

## **HERKULES LACKY BUMPER**

Herkules Lacky Bumper Part.no. 300-399

Length 1200 mm

Width 800 mm

Height 2000 mm

Weight 28 kg

#### **HERKULES PAINT STAND**