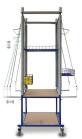

### **HERKULES STEP-BENCH**

Herkules Step-Bench Part.no. 300-257

Loading capacity 120 kg

Weight 5,0 / 6,5 kg

Dimensions 1000x330x325 mm /1190x330x600 mm