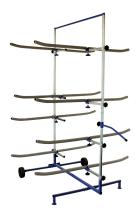

### **HERKULES LACKY TENDER**

Herkules Lacky Tender Part.no. 300-297

Length 900 mm

Width 680 mm

Height 2020 mm

Weight 45 kg