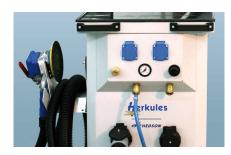

## **HERKULES T-2 MOBILE**

Herkules T-2 Mobile Part.no. T2M

Turbine unit 1.3 kW / 230 V

Air volume 220 m³/h

Filter class dust class M

Filter surface approx. 10 470 cm<sup>2</sup>