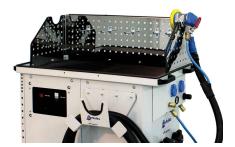

### **Herkules T-2 Mobile**

Very flexible unit for the vacuum system. The compact unit offers a huge storage surface and suspensions for tools and consumables. With the big rollers, the Herkules T-2 Mobile by Hedson is moveable on grids and everywhere else in the workshop. All required tools are immediately available.

#### **SPACE SAVING**

The compact unit offers a huge storage surface and suspensions for tools and consumables allowing all required tools are immediately available

#### **FLEXIBLE**

With the big rollers, the Herkules T-2 Mobile by Hedson is movable on grids and everywhere else in the workshop provides a better workflow

#### **STRONG POWER**

Strong vacuum power makes the job efficient and the workshop clean and tidy, allowing a much better working environment